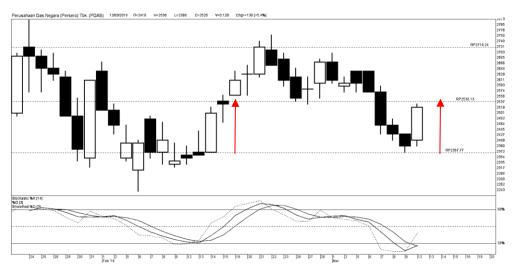

#### Highlight

Disclaimer

Kinerja saham PGAS cenderung menguat untuk menguji harga 2.870 sebagai kisaran level *resistance* dan kinerja harga tertinggi selama 52 minggu sebelumnya

### Kinerja saham PGAS

The information contained in this report has been taken from sources which we deem reliable. However, none of P.T. Danareksa Sekuritas and/or its affiliated companies and/or their respective employees and/or agents makes any representation or warranty (express or implied) or accepts any responsibility or liability as to, or in relation to, the accuracy or completeness of the information and opinions contained in this report or any other such information or opinions remaining unchanged after the issue thereof. We expressly disclaim any responsibility or liability (express or implied) of P.T. Danareksa Sekuritas, its affiliated companies and their respective employees and agents whatsoever and howsoever arising (including, without limitation for any claims, proceedings, action, suits, losses, expenses, damages or costs) which may be brought against or suffered by any person as a results of acting in reliance upon the whole or any part of the contents of this report and neither P.T. Danareksa Sekuritas, its affiliated companies or their respective employees or agents accepts liability for any errors, omissions or mis-statements, negligent or otherwise, in the report and any liability in respect of the report or any inaccuracy therein or omission therefrom which might otherwise arise is hereby expresses disclaimed. The information contained in this report is not be taken as any recommendation made by P.T. Danareksa Sekuritas or any other person to enter into any agreement with regard to any investment mentioned in this document. This report is prepared for general circulation. It does not have regards to the specific person who may receive this report. In considering any investments you should make your own independent assessment and seek your own professional financial and legal advice.