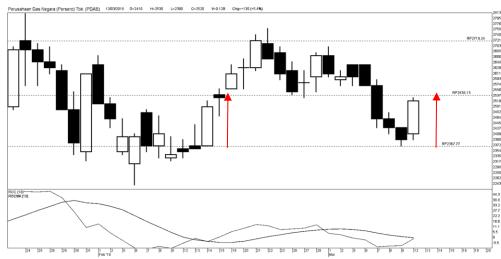

#### Highlight

Disclaimer

Kinerja saham PGAS cenderung menguat untuk menguji harga 2.870 sebagai kisaran level *resistance* dan kinerja harga tertinggi selama 52 minggu sebelumnya

### Kinerja saham PGAS

The information contained in this report has been taken from sources which we deem reliable. However, none of P.T. Danareksa Sekuritas and/or its affiliated companies and/or their respective employees and/or agents makes any representation or warranty (express or implied) or accepts any responsibility or liability as to, or in relation to, the accuracy or completeness of the information and opinions contained in this report or any other such information or opinions remaining unchanged after the issue thereof. We expressly disclaim any responsibility or liability (express or implied) of P.T. Danareksa Sekuritas, its affiliated companies and their respective employees and agents whatsoever and howsoever arising (including, without limitation for any claims, proceedings, action, suits, losses, expenses, damages or costs) which may be brought against or suffered by any person as a results of acting in reliance upon the whole or any part of the contents of this report and neither P.T. Danareksa Sekuritas, its affiliated companies or their respective employees or agents accepts liability for any errors, omissions or mis-statements, negligent or otherwise, in the report and any liability in respect of the report or any inaccuracy therein or omission therefrom which might otherwise arise is hereby expresses disclaimed. The information contained in this report is not be taken as any recommendation made by P.T. Danareksa Sekuritas or any other person to enter into any agreement with regard to any investment mentioned in this document. This report is prepared for general circulation. It does not have regards to the specific person who may receive this report. In considering any investments you should make your own independent assessment and seek your own professional financial and legal advice.